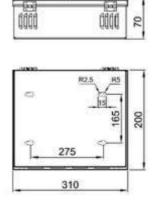

80%RH                                                                                                                        |
| Store temperature and humidity   | -20℃~+85℃,10%~90%RH                                                                                                                        |
| Application                      |                                                                                                                                            |
| ССТV                             | Camera, PTZ, IR Illuminators, Video Process Equipment, etc.                                                                                |

# email: sales@whatpowersupply.com tel: 01279 406960 web: www.whatpowersupply.com

# Specification



# Shape and installation dimension



#### manual



Multiple View, More attention!