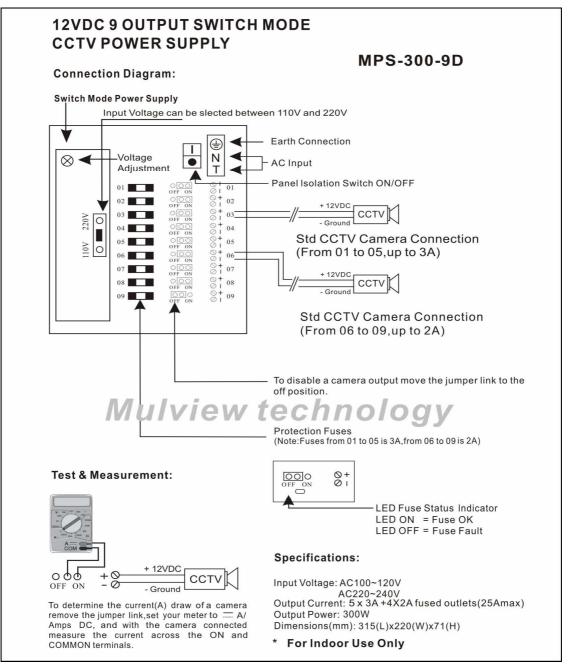

# CCTV POWER SUPPLY 9 Channels output CCTV power supply

### Features

- Nine 12VDC individually fused outputs
- Circuit Short protection
- High-temperature protection
- AC power LED indicator
- LED's for each output
- ♣ Power ON/OFF switch
- Unit maintains camera synchronization
- Easy installation saves time and eliminates costly labor

**MPS-300-9D** 

- Spare fuses included
- 4 2 years warranty

| Input Voltage                    | AC90-264V                                                                                                                                  |
|----------------------------------|--------------------------------------------------------------------------------------------------------------------------------------------|
| Input Voltage Frequency          | 50/60Hz                                                                                                                                    |
| Output Specification             |                                                                                                                                            |
| Output Voltage                   | 12VDC+10%                                                                                                                                  |
| Total Output Current             | 25A(5CH→3A,4CH→2A,meet for different security cameras)                                                                                     |
| Total Outputs                    | 300W                                                                                                                                       |
| Fuse Type                        | Glass Fuse                                                                                                                                 |
| Fuse Rating                      | 3 Amps / 250VAC, 2 Amps / 250VAC                                                                                                           |
| Protection                       |                                                                                                                                            |
| General Protection               | each output has individual fuse and LED indicator, when problem occurs, only affect the individual output, other outputs still working     |
| Circuit Short Protection         | when short condition occurs, individual fuse will open the circuit, when condition removed, replacing another new fuse will back to close. |
| Over-load proctection            | 105-135%hiccup mode,auto-recovery                                                                                                          |
| Over-voltage protection          | 115-135%,Shut down o/p voltage, re-power on to recover                                                                                     |
| General Specifications           |                                                                                                                                            |
| Working temperature and humidity | -10℃~+60℃,20%~80%RH                                                                                                                        |
| Store temperature and humidity   | -20℃~+85℃,10%~90%RH                                                                                                                        |
| Application                      |                                                                                                                                            |
| ССТV                             | Camera, PTZ, IR Illuminators, Video Process Equipment, etc.                                                                                |

#### manual

Multiple View, More attention!